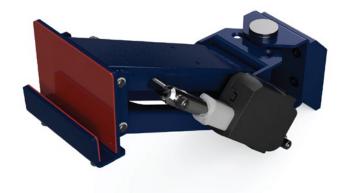

#### **Electric Adjustable Hitch**

Offers adjustable heights at the push of a button, eliminating manual handling

Allows both vertical and horizontal movement

Suitable for the Easi Mover

Attachment height range: 40mm to 330mm off the ground

Adjustable controller height to suit most operators

Compact design for easy transport into standard elevators

Sufficient charge to operate for a standard shift (2x 12V50Ah)

Compatible with an electric adjustable hitch, allowing height adjustments at the push of a button