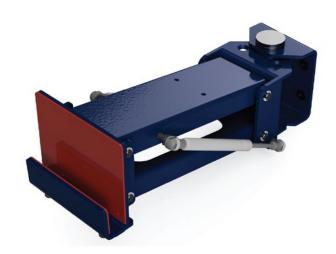

#### **Hitches**

Our patented, adjustable hitches for the Easi Rider and Easi Mover offer unmatched compatibility and configurations.

We are also able to make modifications when desired, giving you maximum options for manoeuvring your equipment. Options include:

#### **Adjustable Hitches**

Foot-operated for maximum ease

Compatible with a wide range of trolleys and can be easily customised

Designed for round or square tube frames with dimensions from 20mm to 40mm

Two options available, offered with a 55-degree rotation or 75-degree rotation on each side, ideal for navigating tight corners and confined spaces

Allows both vertical and horizontal movement

Attachment height range: 40mm to 330mm off the ground