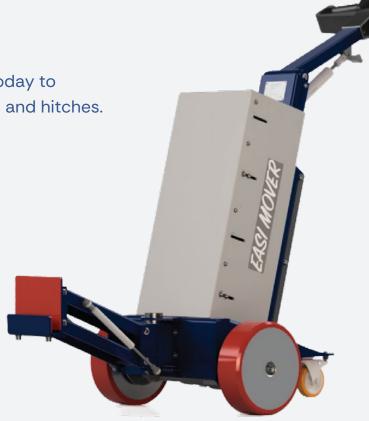

#### **Easi Mover**

The Easi Mover offers you a tug you can walk alongside – ideal for safety and shorter distances.

Simple operation with a single throttle controlling speed, forward and reverse movement

Adjustable controller height to suit most operators

Compact design for easy transport into standard elevators

Sufficient charge to operate for a standard shift (2x 12V50Ah)

Compatible with an electric adjustable hitch, allowing height adjustments at the push of a button