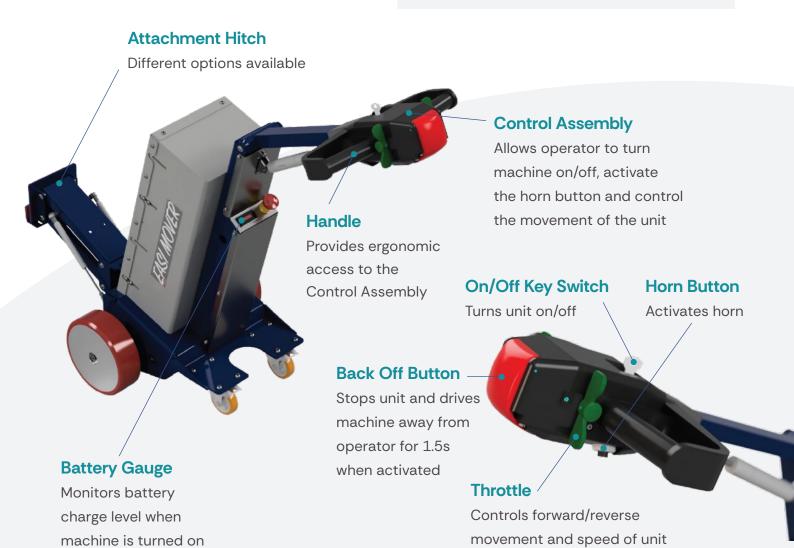

#### **Easi Mover**

The Easi Mover offers you a tug you can walk alongside – ideal for safety and shorter distances.

Simple operation with a single throttle controlling speed, forward and reverse movement

Adjustable controller height to suit most operators

Compact design for easy transport into standard elevators

Sufficient charge to operate for a standard shift (2x 12V50Ah)

Compatible with an electric adjustable hitch, allowing height adjustments at the push of a button

Scan to use augmented reality and see the Easi Rider in action in your environment:

Check out the 3D model to explore more great features: rihaindustries.com/easi-rider

**Brake Bypass System** 

Attatchment Hitch

Different options available

Allows the movement of the unit without battery power