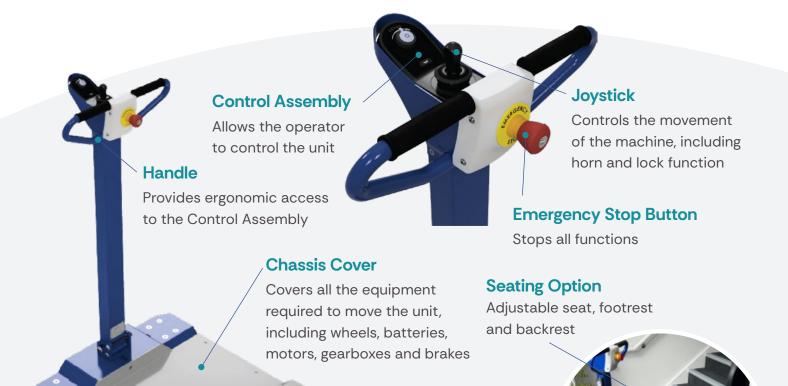

#### **Easi Rider**

The Easi Rider offers ultimate comfort and ease, featuring a stand-on platform or adjustable seat to reduce physical strain on healthcare staff.

360-degree turning radius for easy manoeuvring in challenging corridors and doorways

Joystick controls for precise and effortless operation

Brake Bypass System to allow for movement in case of a flat battery

Bluetooth connectivity to access diagnostic feedback and usage history, simplifying servicing and identifying training needs for better utilisation

Sufficient charge to operate for a standard shift (6x 12V20Ah)

Seating option includes an adjustable seat, footrest and backrest

Optional strobe lights and pulsing buzzer for added safety and visibility in busy environments