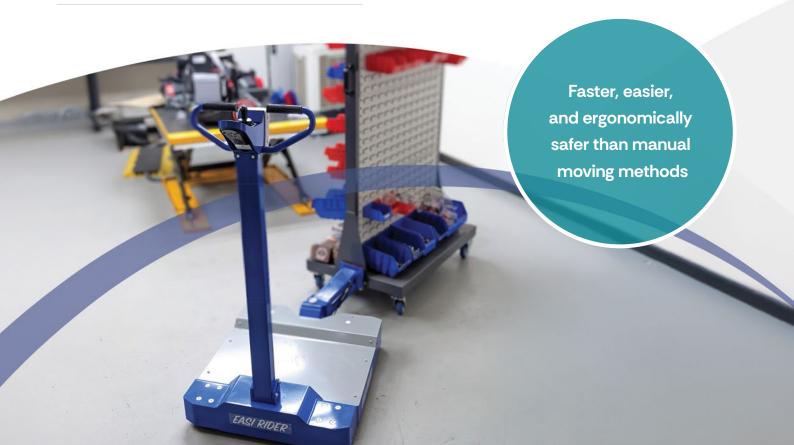

## Transport heavy healthcare equipment safely & efficiently

The Easi Rider and Easi Mover tugs offer exceptional manoeuvrability and towing capacity, helping to eliminate the risk of straining muscles when moving heavy equipment in healthcare settings.

Capable of moving up to 1500kg of equipment such as linen or meal trolleys and medical equipment, the Easi Rider and Easi Mover tugs make life safer and much easier for healthcare professionals.

Easy to use, quiet, and compact