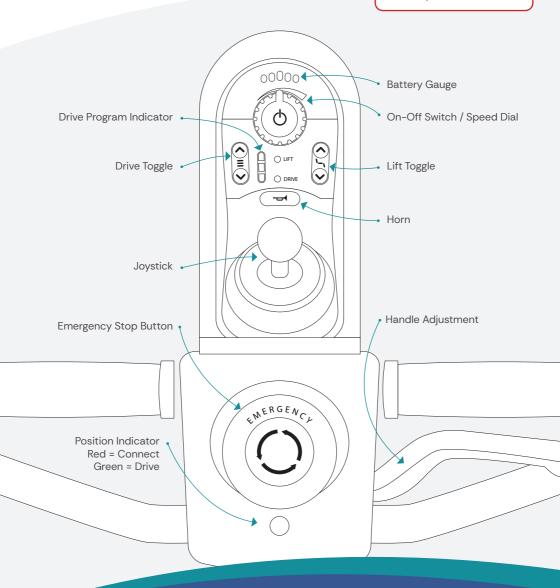

#### **IMPORTANT**

The Transfer System is only to be used by trained operators. Always refer to the Operators Manual.

Ensure the Emergency Stop Button is released to operate.

Press to turn device on or off.

Controller is locked. Enter correct code to unlock.

Power is on. Batteries are fully charged.

Batteries are low. Charge immediately.

Drive Mode is selected. Press to cycle between drive programs.

Lift Mode – use joystick to lift, lower, open and close the jaw.

Flashing red - there is a fault with the unit. Report the fault immediately.

Ensure the Emergency Stop Button is depressed when not in use.

STAMINA LIFT Improving the lives of healthcare professionals.